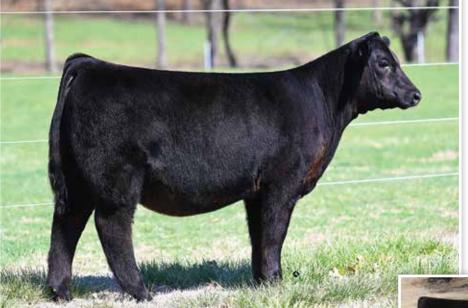

### CONLEY HONEY BEAR 3953

**CONLEY LEAD THE WAY 0738** \*19881255

**CONLEY SANDY 8934** 

+\*19181593

**GATEWAY FOLLOW ME F163 EXAR PRINCESS 1637** 

H A RELEVANT 6022 SILVEIRAS S SIS SANDY 2355

- Conley Honey Bear 3953 is the third sister from the famed Conley Sandy 8934 donor dam, that has evolved as one of the most lucrative females in the Angus breed! Her look of quality and style from the side is hard to deny.
- We love the extra stoutness of foot, bone, and pin width that this female brings to the table. Her phenotype combined with her pedigree makes her one of the most interesting females in this year's offering.
- · Unlimited potential in the show ring, with a big upside when her campaign comes to a close and she enters production. We anticipate her to follow in the footsteps of her prolific donor dam and the females that line her pedigree!