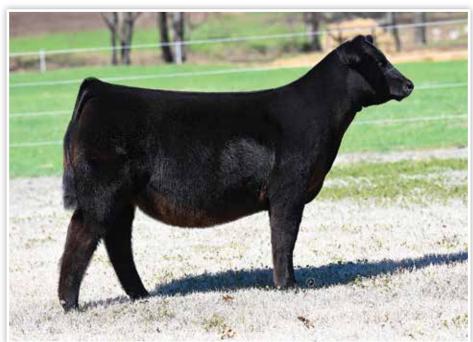

2023 IN State Fair Champion Commercial Heifer & Maternal Sister to Lot 4

- The first of four ET flushmate females that are sired by the \$100,000 Conley A 1 sire and supported by the influence of Conley S Sis Sandy 435, a Silveiras Style 9303 sired daughter of the legendary K N C Cabin Creek Sandy 804 donor dam.
- Conley S Sis Sandy 435 is a full sister to the \$54,000 Conley S Sis Sandy 4313.
- The Conley A 1 sire group will be among the favorites on sale day due to their extra look, stoutness, and supreme hair quality. These cattle have the bells and whistles to compete at the highest level!

**CONLEY A 1** \$100,000 Sire of Lots 5-8

5 CONLEY SANDY 3095

**Angus** 

RD. 11/1/23

Tattoo, 3095

**CONLEY A 1** \*20177675

GATEWAY FOLLOW ME F163 EXAR PRINCESS 6741

**CONLEY S SIS SANDY 435** +\*17908017