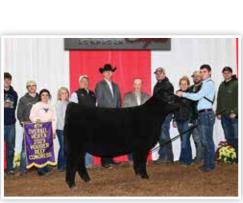

Production Sale.

**CONLEY SANDY 8934** Dam of Lots 1-3

**CONLEY HONEY BEAR 3762** \$215,000 Full Sister to Lots 1-3

 A pair of full sisters sold in the fall of 2023 for \$215,000 to the Oakley family of Tennessee and \$135,000 to the Cook family of California.