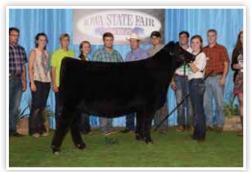

2023 IN State Fair Champion Commercial Heifer & Maternal Sister to Lot 4

- The first of four ET flushmate females that are sired by the \$100,000 Conley A 1 sire and supported by the influence of Conley S Sis Sandy 435, a Silveiras Style 9303 sired daughter of the legendary K N C Cabin Creek Sandy 804 donor dam.
- Conley S Sis Sandy 435 is a full sister to the \$54,000 Conley S Sis Sandy 4313.
- The Conley A 1 sire group will be among the favorites on sale day due to their extra look, stoutness, and supreme hair quality. These cattle have the bells and whistles to compete at the highest level!