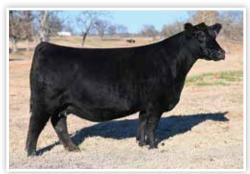

### CONLEY HONEY BEAR 3953

**CONLEY LEAD THE WAY 0738** \*19881255

**CONLEY SANDY 8934** 

+\*19181593

**GATEWAY FOLLOW ME F163 EXAR PRINCESS 1637** 

H A RELEVANT 6022 SILVEIRAS S SIS SANDY 2355

- Conley Honey Bear 3953 is the third sister from the famed Conley Sandy 8934 donor dam, that has evolved as one of the most lucrative females in the Angus breed! Her look of quality and style from the side is hard to deny.
- We love the extra stoutness of foot, bone, and pin width that this female brings to the table. Her phenotype combined with her pedigree makes her one of the most interesting females in this year's offering.
- · Unlimited potential in the show ring, with a big upside when her campaign comes to a close and she enters production. We anticipate her to follow in the footsteps of her prolific donor dam and the females that line her pedigree!