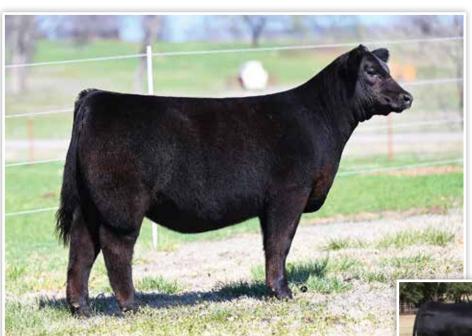

### CONLEY HONEY BEAR 3953

**CONLEY LEAD THE WAY 0738** \*19881255

**CONLEY SANDY 8934** 

+\*19181593

**GATEWAY FOLLOW ME F163 EXAR PRINCESS 1637** 

H A RELEVANT 6022 SILVEIRAS S SIS SANDY 2355

- Conley Honey Bear 3953 is the third sister from the famed Conley Sandy 8934 donor dam, that has evolved as one of the most lucrative females in the Angus breed! Her look of quality and style from the side is hard to deny.
- We love the extra stoutness of foot, bone, and pin width that this female brings to the table. Her phenotype combined with her pedigree makes her one of the most interesting females in this year's offering.
- · Unlimited potential in the show ring, with a big upside when her campaign comes to a close and she enters production. We anticipate her to follow in the footsteps of her prolific donor dam and the females that line her pedigree!