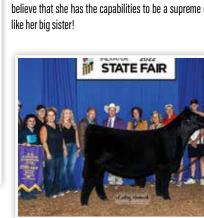

### **CONLEY FRKG QUEEN MEG 3211**

**CONLEY DS CLEAR CUT 0510** 

\*20032604

**CONLEY NO LIMIT** CONLEY SANDY 5104

**COLLISON PROVEN QUEEN 875** \*20108529

C&C PRIORITY 1428B EXAR MOFFITT PROVEN QUEEN M301

- The second ET flushmate sister from the famed Collison Proven Queen 875 donor that is sure to captivate your attention on sale day! 3211 is also a maternal sister to the dominating champion, Conley FRKG Queen Meg 1085.
- During her campaign, 1085, was also selected as the 2022 American Royal ROV Grand Champion Angus Heifer. She concluded her show career at the 2023 Cattlemen's Congress where she was selected as the Overall Supreme Champion Open Breeding Heifer!
- 3211 has the build and body style to go the distance! We firmly believe that she has the capabilities to be a supreme contender just like her big sister!