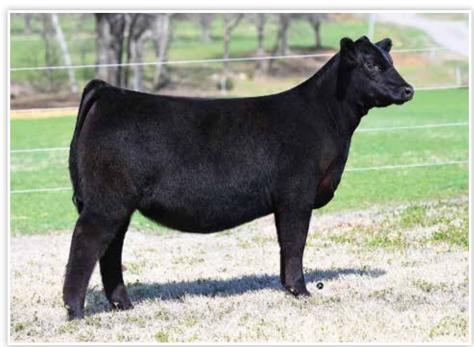

### CONLEY HONEY BEAR 3953

**CONLEY LEAD THE WAY 0738** \*19881255

**CONLEY SANDY 8934** 

+\*19181593

**GATEWAY FOLLOW ME F163 EXAR PRINCESS 1637** 

H A RELEVANT 6022 SILVEIRAS S SIS SANDY 2355

- Conley Honey Bear 3953 is the third sister from the famed Conley Sandy 8934 donor dam, that has evolved as one of the most lucrative females in the Angus breed! Her look of quality and style from the side is hard to deny.
- We love the extra stoutness of foot, bone, and pin width that this female brings to the table. Her phenotype combined with her pedigree makes her one of the most interesting females in this year's offering.
- · Unlimited potential in the show ring, with a big upside when her campaign comes to a close and she enters production. We anticipate her to follow in the footsteps of her prolific donor dam and the females that line her pedigree!