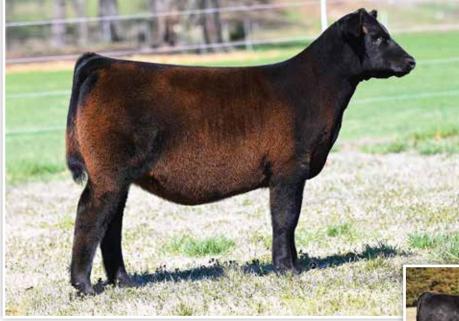

### CONLEY HONEY BEAR 3953

**CONLEY LEAD THE WAY 0738** \*19881255

**CONLEY SANDY 8934** 

+\*19181593

**GATEWAY FOLLOW ME F163 EXAR PRINCESS 1637** 

H A RELEVANT 6022 SILVEIRAS S SIS SANDY 2355

- Conley Honey Bear 3953 is the third sister from the famed Conley Sandy 8934 donor dam, that has evolved as one of the most lucrative females in the Angus breed! Her look of quality and style from the side is hard to deny.
- We love the extra stoutness of foot, bone, and pin width that this female brings to the table. Her phenotype combined with her pedigree makes her one of the most interesting females in this year's offering.
- · Unlimited potential in the show ring, with a big upside when her campaign comes to a close and she enters production. We anticipate her to follow in the footsteps of her prolific donor dam and the females that line her pedigree!