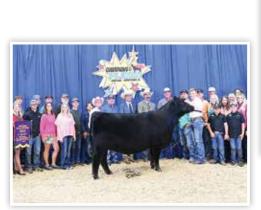

**CONLEY DT SANDY 2321** Full Sister to Lot 15

- The first of two daughters from the impressive Collison Proven Queen 875 donor dam that is the dam of arguably one of the most dominant show heifers from the last few years, Conley FRKG Queen
- 3000 is the first of two ET flushmate sisters sired by the \$400,000 Conley DS Clear Cut 0510, the 2022 ROV NWSS Grand Champion Angus Bull that is a son of the 2016-2017 ROV Show Heifer of the Year, Conley Sandy 5104!
- Conley FRKG Queen Meg 1085 was the \$95,000 sale feature from the 2021 Fall Production Sale that was later selected as the 2022 NJAS 3rd Overall Heifer for Houston Ferree. Later that summer she was selected as the 2022 IN State Fair Supreme Champion Junior Breeding Heifer!
- 3000 is exquisite in terms of her balance, with a look of quality and style that is unparalleled!