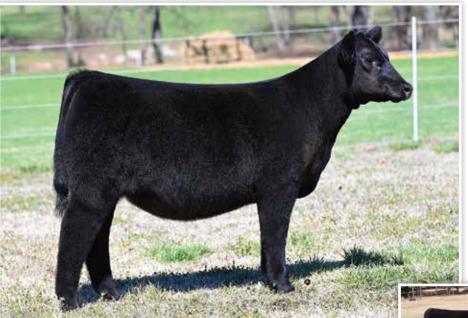

### CONLEY HONEY BEAR 3953

**CONLEY LEAD THE WAY 0738** \*19881255

**CONLEY SANDY 8934** 

+\*19181593

**GATEWAY FOLLOW ME F163 EXAR PRINCESS 1637** 

H A RELEVANT 6022 SILVEIRAS S SIS SANDY 2355

- Conley Honey Bear 3953 is the third sister from the famed Conley Sandy 8934 donor dam, that has evolved as one of the most lucrative females in the Angus breed! Her look of quality and style from the side is hard to deny.
- We love the extra stoutness of foot, bone, and pin width that this female brings to the table. Her phenotype combined with her pedigree makes her one of the most interesting females in this year's offering.
- · Unlimited potential in the show ring, with a big upside when her campaign comes to a close and she enters production. We anticipate her to follow in the footsteps of her prolific donor dam and the females that line her pedigree!