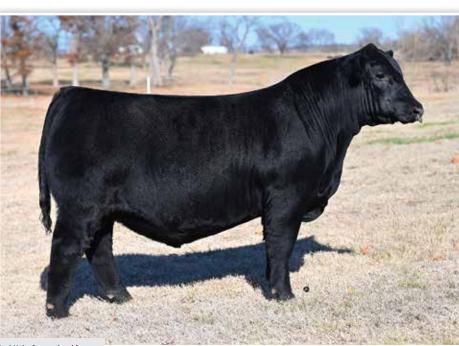

**CONLEY HONEY BEAR 2147** \$190,000 Full Sister to Lots 1-3

**CONLEY HONEY BEAR 3638** \$135,000 Full Sister to Lots 1-3

- Conley Honey Bear 3214 is another member of the Conley Lead The Way 0738 x Conley Sandy 8934 flush that is certain to catch your attention on sale day!
- This female is supported by the highest dollar generating genetic combination at Conley Cattle! To date, four full sisters have averaged an incredible \$180,000 per head over the last two years!
- This stunning built female is no exception to the mold. She has the structural foundation, body shape, and exquisite profile that is certain to catch your eye in Sulphur on March 30th!

### **CONLEY HONEY BEAR 3214**

**CONLEY LEAD THE WAY 0738** \*19881255

GATEWAY FOLLOW ME F163

**CONLEY SANDY 8934** 

+\*19181593

**EXAR PRINCESS 1637** 

H A RELEVANT 6022 SILVEIRAS S SIS SANDY 2355

+\*17286745