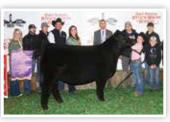

**CONLEY HONEY BEAR 2147** \$190,000 Full Sister to Lots 1-3

**CONLEY HONEY BEAR 3638** \$135,000 Full Sister to Lots 1-3

- Conley Honey Bear 3214 is another member of the Conley Lead The Way 0738 x Conley Sandy 8934 flush that is certain to catch your attention on sale day!
- This female is supported by the highest dollar generating genetic combination at Conley Cattle! To date, four full sisters have averaged an incredible \$180,000 per head over the last two years!
- This stunning built female is no exception to the mold. She has the structural foundation, body shape, and exquisite profile that is certain to catch your eye in Sulphur on March 30th!