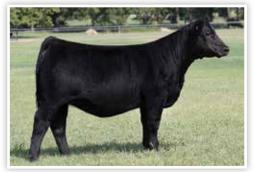

SILVEIRAS STYLE 9303 K N C CABIN CREEK SANDY 804

- Another standout that will be at the top of many short lists on sale day!
- This beautiful profiling, neat featured daughter of the \$100,000 Conley A 1 is built for the long haul. She is long and extended about her front third, clean chested, and offers a robust shape to the center portion of her rib cage.
- The foundation of her pedigree is supported by the iconic K N C Cabin Creek Sandy 804 donor dam, one of the most influential females in the business!

CONLEY S SIS SANDY 435 Dam of Lots 5-8

- Here is another outstanding female that is supported by the prolific Conley S Sis Sandy 435, one of the leading donor dams in the progressive Comte program of Spencer, Indiana.
- Conley A 1 is quickly living up to the hype that he created when he sold for \$100,000 in the Conley Cattle 2022 Spring Production Sale to ST Genetics.
- These ET flushmate sisters combine the influence of the famed K N C Cabin Creek Sandy 804 cow family with the everlasting impact of EXAR Princess 5391.
- Another popular female that has been a favorite of early visitors!