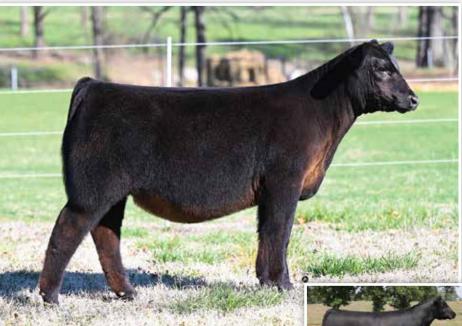

### CONLEY HONEY BEAR 3953

**CONLEY LEAD THE WAY 0738** \*19881255

**CONLEY SANDY 8934** 

+\*19181593

**GATEWAY FOLLOW ME F163 EXAR PRINCESS 1637** 

H A RELEVANT 6022 SILVEIRAS S SIS SANDY 2355

- Conley Honey Bear 3953 is the third sister from the famed Conley Sandy 8934 donor dam, that has evolved as one of the most lucrative females in the Angus breed! Her look of quality and style from the side is hard to deny.
- We love the extra stoutness of foot, bone, and pin width that this female brings to the table. Her phenotype combined with her pedigree makes her one of the most interesting females in this year's offering.
- · Unlimited potential in the show ring, with a big upside when her campaign comes to a close and she enters production. We anticipate her to follow in the footsteps of her prolific donor dam and the females that line her pedigree!