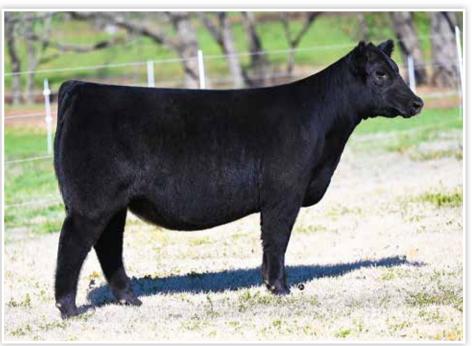

as the 2015 Hoosier Beef Congress Supreme Champion Junior Breeding Heifer.
- A full sister to 1315 is the impressive BCII Sandy 0215, the 2017 NWSS Reserve Grand Champion Angus Heifer.
- 3020 is sired by the impressive Conley Lead The Way 0738, therefore combining the most influential cow families in the Angus breed!



**BCII SANDY 1315** Maternal Granddam of Lots 12-15

### **CONLEY DT SANDY 3020**

BD. 10/15/23 Tattoo. 3020

**CONLEY LEAD THE WAY 0738** \*19881255

**DIAMOND T SANDY 9004** +\*19587068

**GATEWAY FOLLOW ME F163 EXAR PRINCESS 1637** 

COLBURN PRIMO 5153 **BCII SANDY 1315** 

13

### **CONLEY DT SANDY 3551**

SCC SCH 24 KARAT 838

+\*19262743

**DIAMOND T SANDY 9004** 

+\*19587068

BD. 7/18/23

SCC TRADITION OF 24 FCF PROVEN QUEEN 419

COLBURN PRIMO 5153 BCII SANDY 1315



- Big time pieces are found in this daughter of SCC SCH 24 Karat 838, the sire of high sellers and champions across the country! Allow us to introduce you to the full sister to the \$140,000 sale feature from the 2023 Conley Cattle Spring Sale, Conley DT Sandy 2900 that was selected by Ferree family of Indiana.
- 3551 is another daughter of the impressive Double T Sandy 9004, the daughter of BCII Sandy 1315.
- Her neck attachment comes high out of the topside of her shoulder, while remaining big topped and bold in her rib cage. She is stout hipped and wide pinned. This female will be a fun one to campaign at every stage and competitive at every level!



**CONLEY DT SANDY 2900** \$140,000 Full Sister to Lot 13

- Diamond T Sandy 9005 is an ET flushmate sister to 9004, backed by the Colbu