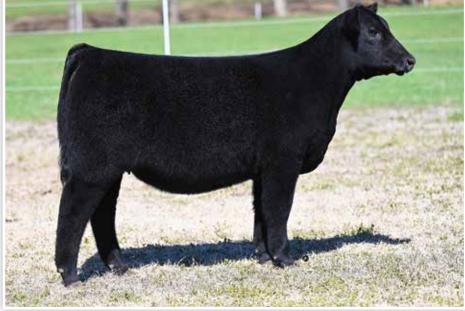

2023 IN State Fair Champion Commercial Heifer & Maternal Sister to Lot 4

- The first of four ET flushmate females that are sired by the \$100,000 Conley A 1 sire and supported by the influence of Conley S Sis Sandy 435, a Silveiras Style 9303 sired daughter of the legendary K N C Cabin Creek Sandy 804 donor dam.
- Conley S Sis Sandy 435 is a full sister to the \$54,000 Conley S Sis Sandy 4313.
- The Conley A 1 sire group will be among the favorites on sale day due to their extra look, stoutness, and supreme hair quality. These cattle have the bells and whistles to compete at the highest level!

**CONLEY A 1** \$100,000 Sire of Lots 5-8

5 CONLEY SANDY 3095

**Angus** 

RD. 11/1/23

Tattoo, 3095

**CONLEY A 1** \*20177675

GATEWAY FOLLOW ME F163 EXAR PRINCESS 6741

**CONLEY S SIS SANDY 435** +\*17908017