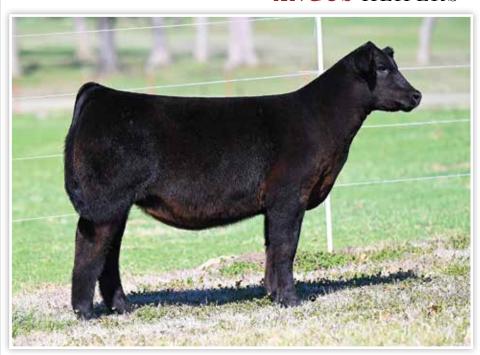

Production Sale.

**CONLEY SANDY 8934** Dam of Lots 1-3

**CONLEY HONEY BEAR 3762** \$215,000 Full Sister to Lots 1-3

 A pair of full sisters sold in the fall of 2023 for \$215,000 to the Oakley family of Tennessee and \$135,000 to the Cook family of California.