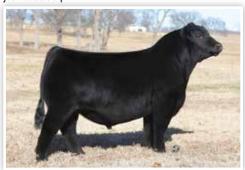

2023 IN State Fair Champion Commercial Heifer & Maternal Sister to Lot 4

- The first of four ET flushmate females that are sired by the \$100,000 Conley A 1 sire and supported by the influence of Conley S Sis Sandy 435, a Silveiras Style 9303 sired daughter of the legendary K N C Cabin Creek Sandy 804 donor dam.
- Conley S Sis Sandy 435 is a full sister to the \$54,000 Conley S Sis Sandy 4313.
- The Conley A 1 sire group will be among the favorites on sale day due to their extra look, stoutness, and supreme hair quality. These cattle have the bells and whistles to compete at the highest level!

**CONLEY A 1** \$100,000 Sire of Lots 5-8

5 CONLEY SANDY 3095

**Angus** 

RD. 11/1/23

Tattoo, 3095

**CONLEY A 1** \*20177675

GATEWAY FOLLOW ME F163 EXAR PRINCESS 6741

**CONLEY S SIS SANDY 435** +\*17908017