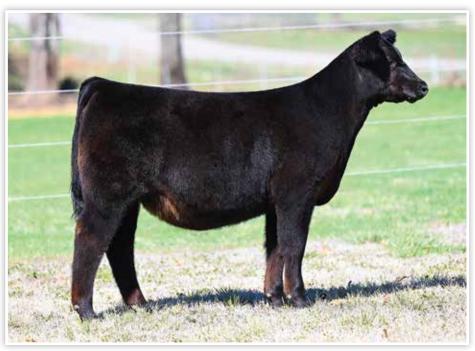

### **CONLEY HONEY BEAR 3214**

**CONLEY LEAD THE WAY 0738** \*19881255

GATEWAY FOLLOW ME F163

**CONLEY SANDY 8934** 

+\*19181593

**EXAR PRINCESS 1637** 

H A RELEVANT 6022 SILVEIRAS S SIS SANDY 2355

+\*17286745

**CONLEY HONEY BEAR 2147** \$190,000 Full Sister to Lots 1-3

**CONLEY HONEY BEAR 3638** \$135,000 Full Sister to Lots 1-3

- Conley Honey Bear 3214 is another member of the Conley Lead The Way 0738 x Conley Sandy 8934 flush that is certain to catch your attention on sale day!
- This female is supported by the highest dollar generating genetic combination at Conley Cattle! To date, four full sisters have averaged an incredible \$180,000 per head over the last two years!
- This stunning built female is no exception to the mold. She has the structural foundation, body shape, and exquisite profile that is certain to catch your eye in Sulphur on March 30th!