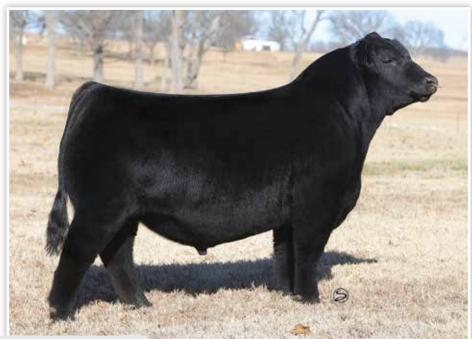

### CONLEY HONEY BEAR 3953

**CONLEY LEAD THE WAY 0738** \*19881255

**CONLEY SANDY 8934** 

+\*19181593

**GATEWAY FOLLOW ME F163 EXAR PRINCESS 1637** 

H A RELEVANT 6022 SILVEIRAS S SIS SANDY 2355

- Conley Honey Bear 3953 is the third sister from the famed Conley Sandy 8934 donor dam, that has evolved as one of the most lucrative females in the Angus breed! Her look of quality and style from the side is hard to deny.
- We love the extra stoutness of foot, bone, and pin width that this female brings to the table. Her phenotype combined with her pedigree makes her one of the most interesting females in this year's offering.
- · Unlimited potential in the show ring, with a big upside when her campaign comes to a close and she enters production. We anticipate her to follow in the footsteps of her prolific donor dam and the females that line her pedigree!