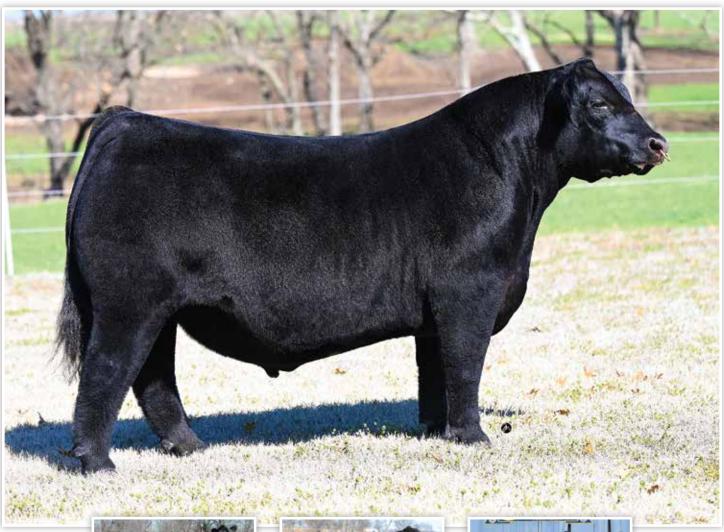

### CONLEY HONEY BEAR 3953

**CONLEY LEAD THE WAY 0738** \*19881255

**CONLEY SANDY 8934** 

+\*19181593

**GATEWAY FOLLOW ME F163 EXAR PRINCESS 1637** 

H A RELEVANT 6022 SILVEIRAS S SIS SANDY 2355

- Conley Honey Bear 3953 is the third sister from the famed Conley Sandy 8934 donor dam, that has evolved as one of the most lucrative females in the Angus breed! Her look of quality and style from the side is hard to deny.
- We love the extra stoutness of foot, bone, and pin width that this female brings to the table. Her phenotype combined with her pedigree makes her one of the most interesting females in this year's offering.
- · Unlimited potential in the show ring, with a big upside when her campaign comes to a close and she enters production. We anticipate her to follow in the footsteps of her prolific donor dam and the females that line her pedigree!