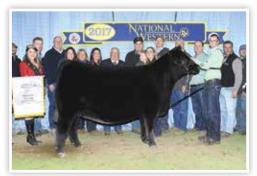

r daughter of the impressive Double T Sandy 9004, the daughter of BCII Sandy 1315.
- Her neck attachment comes high out of the topside of her shoulder, while remaining big topped and bold in her rib cage. She is stout hipped and wide pinned. This female will be a fun one to campaign at every stage and competitive at every level!



**CONLEY DT SANDY 2900** \$140,000 Full Sister to Lot 13

- Diamond T Sandy 9005 is an ET flushmate sister to 9004, backed by the Colburn Primo 5153 x BCII Sandy 1315 genetic combination. 3579 is an exciting daughter of the impressive Conley Lead The Way 0738 that offers a very futuristic look in terms of style and balance!
- We love the structural build and quality that this female possesses. She offers a very promising and youthful look. Her best days are to



**BCII SANDY 0215** 2017 NWSS Reserve Grand Champion Angus Heifer & Full Sister to Maternal Granddam of Lots 12-15



### **CONLEY DT SANDY 3579**

Angus

**CONLEY LEAD THE WAY 0738** 

**DIAMOND T SANDY 9005** 

+\*19587067

**GATEWAY FOLLOW ME F163 EXAR PRINCESS 1637** 

COLBURN PRIMO 5153 **BCII SANDY 1315** 

### **CONLEY DT SANDY 3394**

SCC SCH 24 KARAT 838

+\*19262743

**DIAMOND T SANDY 9005** 

+\*19587068

BD. 9/10/23 SCC TRADITION OF 24

FCF PROVEN QUEEN 419

COLBURN PRIMO 5153 **BCII SANDY 1315** 

- Conley DT Sandy 3394 is the second daughter from the prolific 9005 donor dam that is supported by the influential BCII Sandy 1315 donor dam. She is sired by the very popular SCC SCH 24 Karat 838, therefore aligning some of the most popular champions of the last decade!
- 3394 is