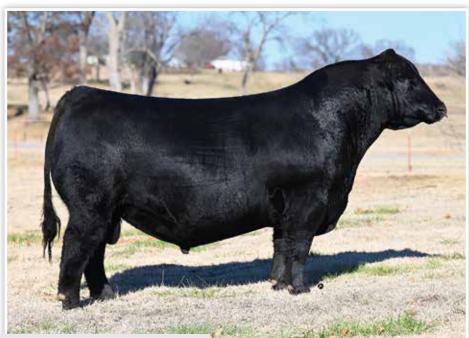

### CONLEY HONEY BEAR 3953

**CONLEY LEAD THE WAY 0738** \*19881255

**CONLEY SANDY 8934** 

+\*19181593

**GATEWAY FOLLOW ME F163 EXAR PRINCESS 1637** 

H A RELEVANT 6022 SILVEIRAS S SIS SANDY 2355

- Conley Honey Bear 3953 is the third sister from the famed Conley Sandy 8934 donor dam, that has evolved as one of the most lucrative females in the Angus breed! Her look of quality and style from the side is hard to deny.
- We love the extra stoutness of foot, bone, and pin width that this female brings to the table. Her phenotype combined with her pedigree makes her one of the most interesting females in this year's offering.
- · Unlimited potential in the show ring, with a big upside when her campaign comes to a close and she enters production. We anticipate her to follow in the footsteps of her prolific donor dam and the females that line her pedigree!