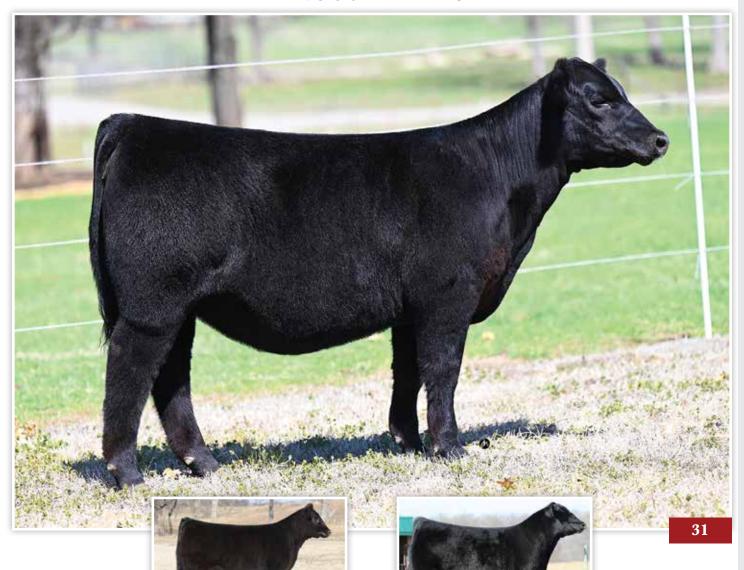

### **CONLEY HONEY BEAR 3197**

**CONLEY LEAD THE WAY 0738** 

**GATEWAY FOLLOW ME F163 EXAR PRINCESS 1637** 

**CONLEY SANDY 8934** 

H A RELEVANT 6022 SILVEIRAS S SIS SANDY 2355

### CONLEY HONEY BEAR 3953

**CONLEY LEAD THE WAY 0738** \*19881255

**CONLEY SANDY 8934** 

+\*19181593

**GATEWAY FOLLOW ME F163 EXAR PRINCESS 1637** 

H A RELEVANT 6022 SILVEIRAS S SIS SANDY 2355

- Conley Honey Bear 3953 is the third sister from the famed Conley Sandy 8934 donor dam, that has evolved as one of the most lucrative females in the Angus breed! Her look of quality and style from the side is hard to deny.
- We love the extra stoutness of foot, bone, and pin width that this female brings to the table. Her phenotype combined with her pedigree makes her one of the most interesting females in this year's offering.
- · Unlimited potential in the show ring, with a big upside when her campaign comes to a close and she enters production. We anticipate her to follow in the footsteps of her prolific donor dam and the females that line her pedigree!