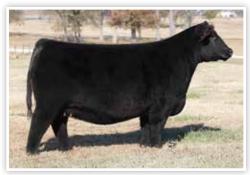

### **CONLEY SANDY 3354**

**Angus** 

**GATEWAY FOLLOW ME F163** \*19334239

**SILVEIRAS S SIS SANDY 2355** 

C&C MCKINLEY 3000 EXAR DUNK-W MAXINE HR 505C

SILVEIRAS STYLE 9303 K N C CABIN CREEK SANDY 804

- Check out this superstar from the iconic Silveiras S Sis Sandy 2355 donor dam, sired by the tried and true Gateway Follow Me F163.
- This sharp featured female is a maternal to sister to countless high sellers and champions produced in the Conley Cattle program. Some of the most recognized maternal sibs to 3194 would include Conley Sandy 8522, now owned by Moore Land & Cattle of Illinois. She is also a maternal sister to the \$80,000 Conley Sandy 7084, the 2018 NAILE ROV Reserve Grand Champion Angus Heifer.
- The dam of 3194, Silveiras S Sis Sandy 2355, is also the dam of the widely popular AI sire, Conley No Limit. 2355 is also the dam of several other Al sires of significance that would include Conley American Express 0159, Conley Crypto 0981, and Conley Verified
- Maternal sisters to 3194 would also include Conley Sandy 9135 and Conley Sandy 9463, the 2021 NJAS Champion and Reserve Late Sr. Champion Females that were exhibited by the Dailey family.

Conley Sandy 0165, the \$40,000 selection of the Cronic family from Georgia and Conley Sandy 7305, the \$105,000 sale topping female in 2017 that was purchased by J6 Farms of Nebraska.

Unlimited upside with true earning potential is all inclusive with this elite female!