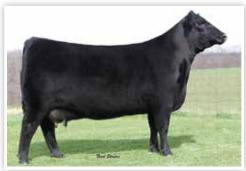

Production Sale.

**CONLEY SANDY 8934** Dam of Lots 1-3

**CONLEY HONEY BEAR 3762** \$215,000 Full Sister to Lots 1-3

 A pair of full sisters sold in the fall of 2023 for \$215,000 to the Oakley family of Tennessee and \$135,000 to the Cook family of California.