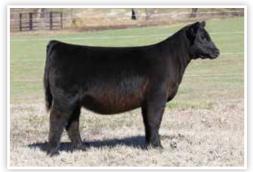

### **CONLEY SANDY 3354**

**Angus** 

**GATEWAY FOLLOW ME F163** \*19334239

**SILVEIRAS S SIS SANDY 2355** 

C&C MCKINLEY 3000 EXAR DUNK-W MAXINE HR 505C

SILVEIRAS STYLE 9303 K N C CABIN CREEK SANDY 804

- Check out this superstar from the iconic Silveiras S Sis Sandy 2355 donor dam, sired by the tried and true Gateway Follow Me F163.
- This sharp featured female is a maternal to sister to countless high sellers and champions produced in the Conley Cattle program. Some of the most recognized maternal sibs to 3194 would include Conley Sandy 8522, now owned by Moore Land & Cattle of Illinois. She is also a maternal sister to the \$80,000 Conley Sandy 7084, the 2018 NAILE ROV Reserve Grand Champion Angus Heifer.
- The dam of 3194, Silveiras S Sis Sandy 2355, is also the dam of the widely popular AI sire, Conley No Limit. 2355 is also the dam of several other Al sires of significance that would include Conley American Express 0159, Conley Crypto 0981, and Conley Verified
- Maternal sisters to 3194 would also include Conley Sandy 9135 and Conley Sandy 9463, the 2021 NJAS Champion and Reserve Late Sr. Champion Females that were exhibited by the Dailey family.

Conley Sandy 0165, the \$40,000 selection of the Cronic family from Georgia and Conley Sandy 7305, the \$105,000 sale topping female in 2017 that was purchased by J6 Farms of Nebraska.

Unlimited upside with true earning potential is all inclusive with this elite female!