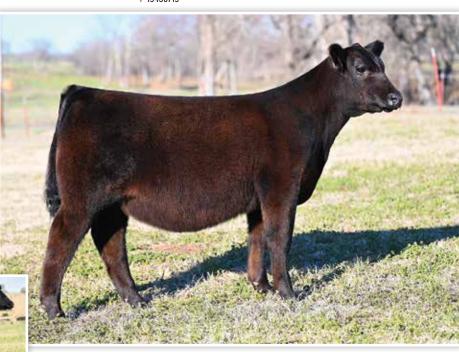

### **CONLEY HONEY BEAR 3197**

**CONLEY LEAD THE WAY 0738** 

**GATEWAY FOLLOW ME F163 EXAR PRINCESS 1637** 

**CONLEY SANDY 8934** 

H A RELEVANT 6022 SILVEIRAS S SIS SANDY 2355

### CONLEY HONEY BEAR 3953

**CONLEY LEAD THE WAY 0738** \*19881255

**CONLEY SANDY 8934** 

+\*19181593

**GATEWAY FOLLOW ME F163 EXAR PRINCESS 1637** 

H A RELEVANT 6022 SILVEIRAS S SIS SANDY 2355

- Conley Honey Bear 3953 is the third sister from the famed Conley Sandy 8934 donor dam, that has evolved as one of the most lucrative females in the Angus breed! Her look of quality and style from the side is hard to deny.
- We love the extra stoutness of foot, bone, and pin width that this female brings to the table. Her phenotype combined with her pedigree makes her one of the most interesting females in this year's offering.
- · Unlimited potential in the show ring, with a big upside when her campaign comes to a close and she enters production. We anticipate her to follow in the footsteps of her prolific donor dam and the females that line her pedigree!