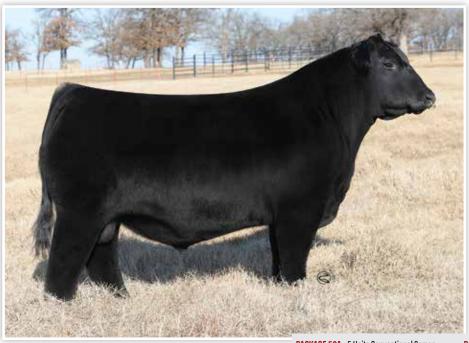

### **CONLEY HONEY BEAR 3197**

**CONLEY LEAD THE WAY 0738** 

**GATEWAY FOLLOW ME F163 EXAR PRINCESS 1637** 

**CONLEY SANDY 8934** 

H A RELEVANT 6022 SILVEIRAS S SIS SANDY 2355

### CONLEY HONEY BEAR 3953

**CONLEY LEAD THE WAY 0738** \*19881255

**CONLEY SANDY 8934** 

+\*19181593

**GATEWAY FOLLOW ME F163 EXAR PRINCESS 1637** 

H A RELEVANT 6022 SILVEIRAS S SIS SANDY 2355

- Conley Honey Bear 3953 is the third sister from the famed Conley Sandy 8934 donor dam, that has evolved as one of the most lucrative females in the Angus breed! Her look of quality and style from the side is hard to deny.
- We love the extra stoutness of foot, bone, and pin width that this female brings to the table. Her phenotype combined with her pedigree makes her one of the most interesting females in this year's offering.
- · Unlimited potential in the show ring, with a big upside when her campaign comes to a close and she enters production. We anticipate her to follow in the footsteps of her prolific donor dam and the females that line her pedigree!