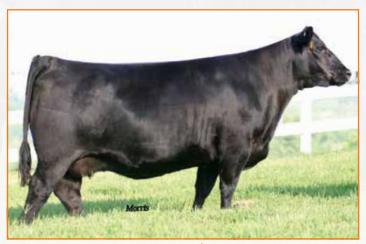

CED BW WW YW MK CEM SC DC YG CW RE MB \$M 11 0.7 59 95 24 6 12 -.15 19 .42 .16 55 mk 45 45 65 55 40 55 40 95 55 95 25 35

LH U HAUL 135U AUTO LUCKY STRIKE 118B AUTO LUCKIE 246W

RED NORTHLINE CRUSHER 341Y CRSL SPITFIRE

SRN RACHEL 8060

95 55 95 25 35
BASIN FRANCHISE P142
EXLR DUCHESS 7129R
WLR DIRECT HIT
TYEJ DB SERENITY
RED NORTHLINE CRUSH 59R
RED NORTHLINE REBA 341S
5L FOREVER GRAND 5834
SRN RACHEL 4058

level down her top line, and square and level out from her hooks to her pins. She is soft in her pasterns and heavy in her structure. Buy with confidence as this is one of the top red Lim-Flex females to ever carry the PBRS prefix.