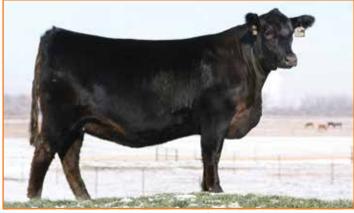

SRN RACHEL 8060

95 55 95 25 35
BASIN FRANCHISE P142
EXLR DUCHESS 7129R
WLR DIRECT HIT
TYEJ DB SERENITY
RED NORTHLINE CRUSH 59R
RED NORTHLINE REBA 341S
5L FOREVER GRAND 5834
SRN RACHEL 4058

level down her top line, and square and level out from her hooks to her pins. She is soft in her pasterns and heavy in her structure. Buy with confidence as this is one of the top red Lim-Flex females to ever carry the PBRS prefix.

dam of PBRS Ember 7277 is a daughter of Red Northline Crusher 341Y. This

red, double polled is made near-perfect and is so much the kind we have set

out to produce. She is feminine up through her head and neck, strong and