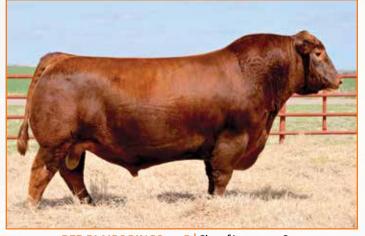

#### Safe bred 135 days to PBRS Nexus 794 (RAAA 3813385)

Starting off the Red Angus bred heifer section is this daughter of Red Blairs Bingo 581B one of the most celebrated breeding sires in North America. His progeny have been in high demand due to their consistency and phenotype. PBRS Blair represents him well. Her dam, 5L VISTA 2806-3088, comes from 5L of Montana. PBRS Blair is clean in her lines and moves out freely. The calf she is carrying is from our own Red Angus herd sire PBRS Nexus 794, a son of Silveiras Mission Nexus out of a productive 16 Farms cow. PBRS Blair ranks in the top 17% for CEM, 20% for CED and top 25% for Milk. She is a paternal sister to Lots 14 and 15.