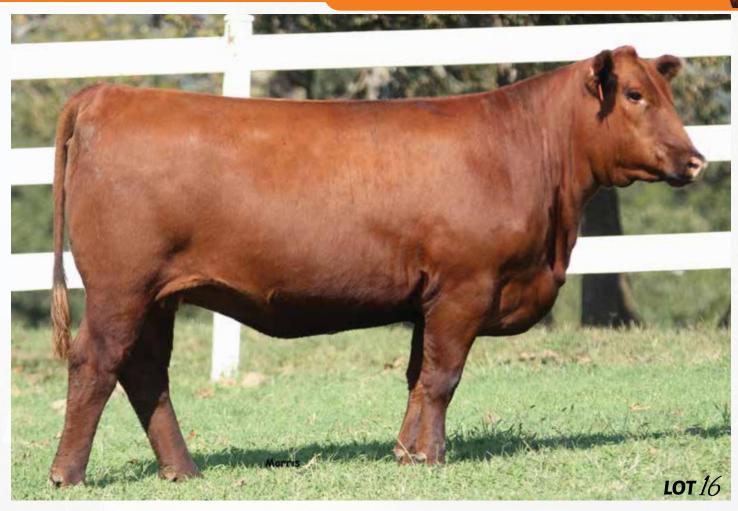

PBRS Luxury 8155 is a paternal sister to Lots 13 and 14. She is an attractive Red Blairs Bingo daughter from CRSL Nicole, a broody daughter of Northline Jesse James. Any way you evaluate this female, we think you're going to fall in love with her. She has the cool lines and smoothness through her shoulder with extra femininity. She sells carrying a calf by our resident Red Angus herd sire, J6 Nexus 131F.