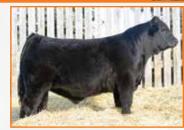

BT CROSSOVER 758N MAGS STRAWBERRY **DHVO DEUCE 132R MAGS UNREST** 

CARROUSELS PINA COLADA | Dam of Lot 1 SUNDAY, OCTOBER 27, 2019 Proof of Progress PBARS RANCH 3

PBRS Ember 7277

LIM-FLEX(35/31.4) COW | 9/22/2017 | DBL POLLED | RED | PBRS 7277E | LFF2141082

CED BW WW YW MK CEM SC DC YG CW RE MB \$M 11 0.7 59 95 24 6 12 -.15 19 .42 .16 55 mk 45 45 65 55 40 55 40 95 55 95 25 35

LH U HAUL 135U AUTO LUCKY STRIKE 118B AUTO LUCKIE 246W

RED NORTHLINE CRUSHER 341Y CRSL SPITFIRE

SRN RACHEL 8060

95 55 95 25 35
BASIN FRANCHISE P142
EXLR DUCHESS 7129R
WLR DIRECT HIT
TYEJ DB SERENITY
RED NORTHLINE CRUSH 59R
RED NORTHLINE REBA 341S
5L FOREVER GRAND 5834
SRN RACHEL 4058

level down her top line, and square and level out from her hooks to her pins. She is soft in her pasterns and heavy in her structure. Buy with confidence as this is one of the top red Lim-Flex females to ever carry the PBRS prefix.