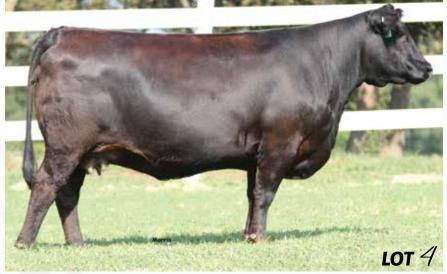

CED BW WW YW MK CEM SC DC YG CW RE MB \$M 11 0.7 59 95 24 6 12 -.15 19 .42 .16 55 mk 45 45 65 55 40 55 40 95 55 95 25 35

LH U HAUL 135U AUTO LUCKY STRIKE 118B AUTO LUCKIE 246W

RED NORTHLINE CRUSHER 341Y CRSL SPITFIRE

SRN RACHEL 8060

95 55 95 25 35
BASIN FRANCHISE P142
EXLR DUCHESS 7129R
WLR DIRECT HIT
TYEJ DB SERENITY
RED NORTHLINE CRUSH 59R
RED NORTHLINE REBA 341S
5L FOREVER GRAND 5834
SRN RACHEL 4058

level down her top line, and square and level out from her hooks to her pins. She is soft in her pasterns and heavy in her structure. Buy with confidence as this is one of the top red Lim-Flex females to ever carry the PBRS prefix.