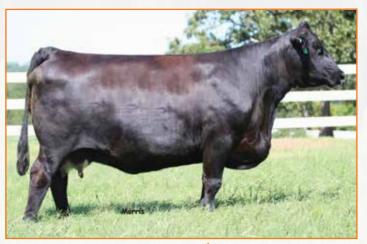

BT CROSSOVER 758N MAGS STRAWBERRY **DHVO DEUCE 132R MAGS UNREST** 

CARROUSELS PINA COLADA | Dam of Lot 1 SUNDAY, OCTOBER 27, 2019 Proof of Progress PBARS RANCH 3

PBRS Ember 7277

LIM-FLEX(35/31.4) COW | 9/22/2017 | DBL POLLED | RED | PBRS 7277E | LFF2141082

CED BW WW YW MK CEM SC DC YG CW RE MB \$M 11 0.7 59 95 24 6 12 -.15 19 .42 .16 55 mk 45 45 65 55 40 55 40 95 55 95 25 35

LH U HAUL 135U AUTO LUCKY STRIKE 118B AUTO LUCKIE 246W

RED NORTHLINE CRUSHER 341Y CRSL SPITFIRE

SRN RACHEL 8060

95 55 95 25 35
BASIN FRANCHISE P142
EXLR DUCHESS 7129R
WLR DIRECT HIT
TYEJ DB SERENITY
RED NORTHLINE CRUSH 59R
RED NORTHLINE REBA 341S
5L FOREVER GRAND 5834
SRN RACHEL 4058

level down her top line, and square and level out from her hooks to her pins. She is soft in her pasterns and heavy in her structure. Buy with confidence as this is one of the top red Lim-Flex females to ever carry the PBRS prefix.