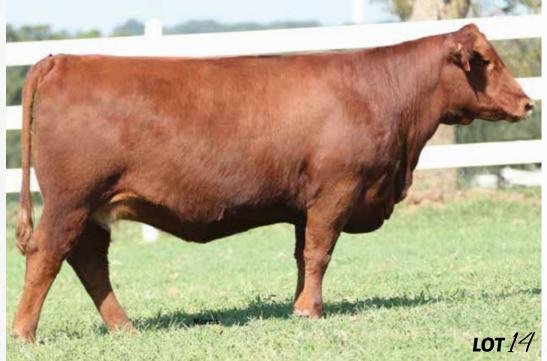

#### Safe bred 135 days to PBRS Nexus 794 (RAAA 3813385)

Starting off the Red Angus bred heifer section is this daughter of Red Blairs Bingo 581B one of the most celebrated breeding sires in North America. His progeny have been in high demand due to their consistency and phenotype. PBRS Blair represents him well. Her dam, 5L VISTA 2806-3088, comes from 5L of Montana. PBRS Blair is clean in her lines and moves out freely. The calf she is carrying is from our own Red Angus herd sire PBRS Nexus 794, a son of Silveiras Mission Nexus out of a productive 16 Farms cow. PBRS Blair ranks in the top 17% for CEM, 20% for CED and top 25% for Milk. She is a paternal sister to Lots 14 and 15.