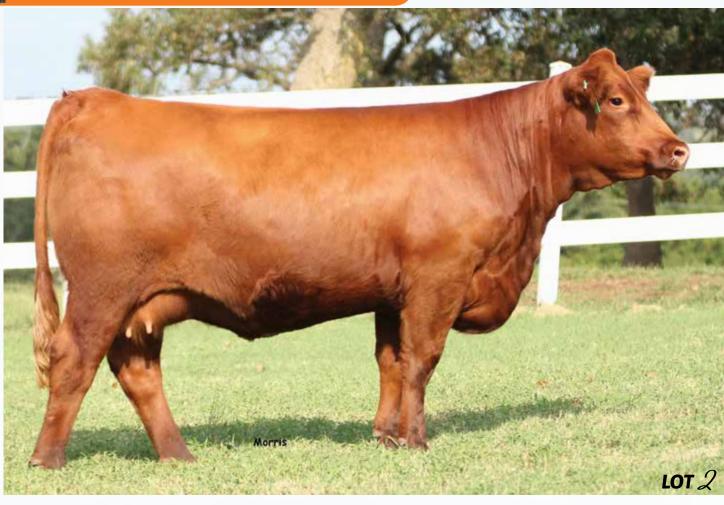

### PBRS Fxcellent ( plada ET

LIM-FLEX(50/43) COW | 8/26/2017 | HET POLLED (T) | HOMO BLACK (T) | PBRS 7236E | LFF2132248

CED BW WW YW MK CEM SC DC YG CW RE MB \$MI 0.7 45 57 75 88 75 22 .5 .04 45 85 45 50 60

Headlining this annual P Bar S Proof of Progress sale is this 50% Lim-Flex female of Colburn Primo. He is the Angus breed-leading son of Dameron First Class from the proven Silveiras Sarahs Dream 1339. Her dam, Carrousels Pina Colada, is a past national champion female who has earned the right to be known as one of the breed's all-time great donors. This daughter of hers is just one of the reasons why. She is a donor in the making! When you consider making an investment of this level is makes it easier when you have a predictable pedigree and proven genetics that are known as the finest in the breed.