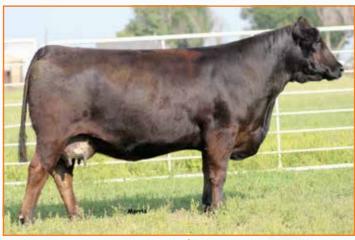

## TA PBRS Great Clada 9183G

LIM-FLEX(54/48.2) COW | 9/1/2019 | DBL POLLED | HOMO BLACK (P1) | PBRS 9183G | LFF2172472

MK CEM SC YG cw RE MB -.20 85 .08 29 35 .65 70

MAGS WINSTON MAGS AVIATOR MAGS XTRA REST

BT CROSSOVER 758N MAGS STRAWBERRY **DHVO DEUCE 132R MAGS UNREST** 

CARROUSELS PINA COLADA | Dam of Lot 1 SUNDAY, OCTOBER 27, 2019 Proof of Progress PBARS RANCH 3

PBRS Ember 7277

LIM-FLEX(35/31.4) COW | 9/22/2017 | DBL POLLED | RED | PBRS 7277E | LFF2141082