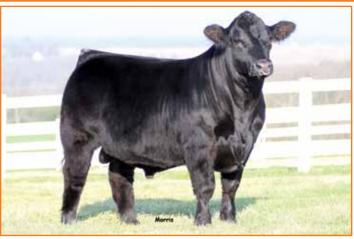

### PBRS Fxcellent ( plada ET

LIM-FLEX(50/43) COW | 8/26/2017 | HET POLLED (T) | HOMO BLACK (T) | PBRS 7236E | LFF2132248

CED BW WW YW MK CEM SC DC YG CW RE MB \$MI 0.7 45 57 75 88 75 22 .5 .04 45 85 45 50 60

Headlining this annual P Bar S Proof of Progress sale is this 50% Lim-Flex female of Colburn Primo. He is the Angus breed-leading son of Dameron First Class from the proven Silveiras Sarahs Dream 1339. Her dam, Carrousels Pina Colada, is a past national champion female who has earned the right to be known as one of the breed's all-time great donors. This daughter of hers is just one of the reasons why. She is a donor in the making! When you consider making an investment of this level is makes it easier when you have a predictable pedigree and proven genetics that are known as the finest in the breed.