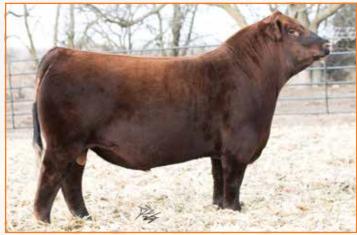

S COWBOY 43B** RED **RED WILDMAN MISS STOCKY 420B** 

PZC TMAS FIRESTORM 1800 ET **CRSL PRINCESS** 5L LYDIA R435-58

**RED WILBAR COWBOY COUNTRY 90 RED TAYLOR'S ROSALEE 3Y RED JENSEN SKY 611X RED WILDMAN MISS STOCKY 731T** RED SIX MILE SAKIC 832S GT CITA 4060 5L DIRECT DESIGN 893-6315 JW BAR LYDIA R435

Offering choice between two flushmates. Here is a super exciting opportunity! Red Wildman Cimarron 605D is one of the finest Red Angus bulls to come to the States. He is functional, super thick and incredibly soft and flexible in his pasterns. The dam, CRSL Princess, is a Firestorm daughter that is a tremendous producer.

LOT 24A: PBRS 9230, 66-lb. bull calf, born 9.15.19. Sells with commercial recipient LOT 24B: PBRS 9229, 61-lb. heifer calf, born 9.14.19. Sells with commercial recipient



RED WILDMAN CIMARRON 605D | Sire of Lot 24









RIVERSTONE CROWN ROYAL | Sire of Lots 25—29

Riverstone Crown Royal semen packages available for \$750 each for 10 units. Contact any member of the sales team.

### 25 PBRS Fasy Girl 7308E

LIM-FLEX(50/44.9) COW | 9/28/2017 | HOMO POLLED (T) | HOMO BLACK (P1) | PBRS 7308E | LFF2143223 DC

YG CW

BW WW YW 78 >95

TMCK DURHAM WHEAT 6030X **RIVERSTONE CROWN ROYAL** HSF YOUR FANTASY

RITO 2878 OF 2536 BVND878 WINNEY 222W OF W045 7Z15

-.13 80 **DHVO DEUCE 132R** MAGS STRAWBERRY PIE MAGS WAR ADMIRAL **HSFTINKERBELL BON VIEW NEW DESIGN 878 GAR PRECISION 2536** RITO 7Z15 OF 4M8 CAL T WINNEY W045 OF W774 EXT

RE

#### Al'd 3.29.19 to AUTO King David (LFM 2141555) Safe bred 200 days to RLBH Days Of Thunder (LFM 2120057)

We are starting off this