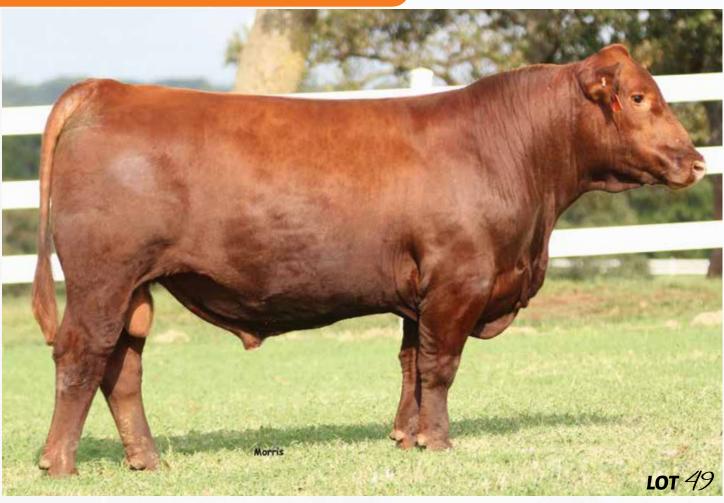

RED BLAIRS BINGO 581B | Sire of Lot 48

SIX MILE TAURUS 519A | Sire of Lots 49, 50 & 51

49 PBRS awws 8109

RED ANGUS BULL | CAT: A | 3/5/2018 | PBRS 8109 | 3963895

CM CED BW WW YW MK HPG CEM MB YG CW RE BW WW YW 0.32 0.03 12 0.03 79 14 87 57 682 1,086

Another son of Six Mile Taurus and paternal brother to Lot 49. PBRS Taurus 8112 is similar to his half brother. Lots of length, depth of rib, and ties nicely into his neck and shoulder. He ranks in the top 2% for Milk and top 14% for YG.