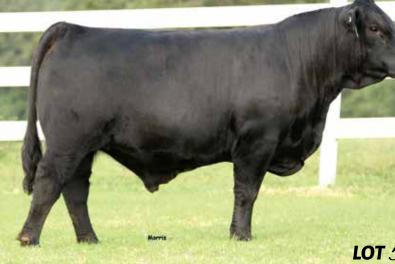

#### LIMOUSIN & LIM-FLEX BULLS

We are starting the Limousin bull section with a trio of AUTO Direct Drive paternal brothers, Lots 55, 56 and 57. As you can see by the pictures, AUTO Direct Drive stamps his progeny with consistency—a lot of rib shape and rear-quarter. They are all freemoving, strong-topped and soggy middled. They have the right pieces and parts and will work in any scenario.

AUTO DIRECT DRIVE 107D | Sire of Lots 55, 56 & 57

LOT 56