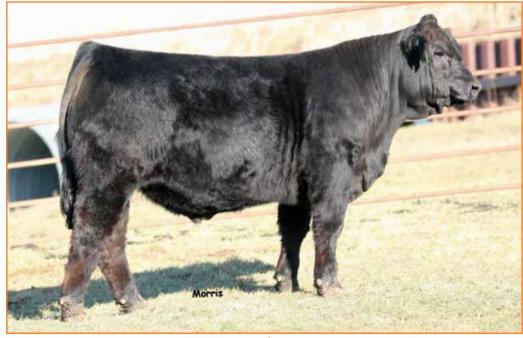

## 58 PBRS 7384 ET

PERCENTAGE(85/76.6) BULL | 12/5/2017 | HOMO POLLED (T) | DBL BLACK | PBRS 7384E | NXM2143222 CED BW WW YW MK CEM SC DC YG CW RE MB \$MI BW WW YW 74 95 27 8 10 20 7 85 .7 85 -.21 -.46

A son of Riverstone Crown Royal, whose progeny have been in high demand across the country, out of an LH U Haul daughter that has an impressive lineage. Lots of predictability built into this massive herd sire. PBRS 7384E is soft in his pasterns, wide topped and homozygous polled. Ranks in the top 10% for Milk, 15% for CEM and 20% for CEM.