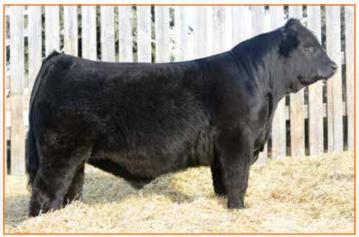

Headlining this annual P Bar S Proof of Progress sale is this 50% Lim-Flex female of Colburn Primo. He is the Angus breed-leading son of Dameron First Class from the proven Silveiras Sarahs Dream 1339. Her dam, Carrousels Pina Colada, is a past national champion female who has earned the right to be known as one of the breed's all-time great donors. This daughter of hers is just one of the reasons why. She is a donor in the making! When you consider making an investment of this level is makes it easier when you have a predictable pedigree and proven genetics that are known as the finest in the breed.

## TA PBRS Great Clada 9183G

LIM-FLEX(54/48.2) COW | 9/1/2019 | DBL POLLED | HOMO BLACK (P1) | PBRS 9183G | LFF2172472

MK CEM SC YG cw RE MB -.20 85 .08 29 35 .65 70

MAGS WINSTON MAGS AVIATOR MAGS XTRA REST