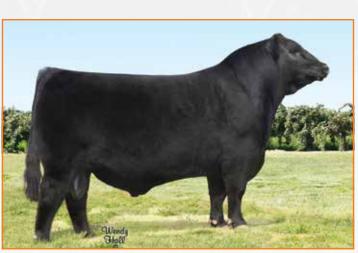

### 25 PBRS Fasy Girl 7308E

LIM-FLEX(50/44.9) COW | 9/28/2017 | HOMO POLLED (T) | HOMO BLACK (P1) | PBRS 7308E | LFF2143223 DC

YG CW

BW WW YW 78 >95

TMCK DURHAM WHEAT 6030X **RIVERSTONE CROWN ROYAL** HSF YOUR FANTASY

#### Al'd 3.29.19 to AUTO King David (LFM 2141555) Safe bred 200 days to RLBH Days Of Thunder (LFM 2120057)

We are starting off this Spring Bred Purebred and Lim-Flex heifer group with five Riverstone Crown Royal daughters—Lots 25, 26, 27, 28 and 29. This is fantastic set of heifers, and yes, we've made it tough for you to select from; we wanted to offer you the best. Riverstone Crown Royal has been a popular choice among seedstock producers across the county. His progeny have lots of look as well as substance, and are making great cows in production. The dams of these five heifers are powerful donors that deliver each time. Each heifer is bred safe to our resident Limousin herd sire who is a full brother to Air Force One, Days of Thunder. His progeny have a lot look to them with plenty of muscle.