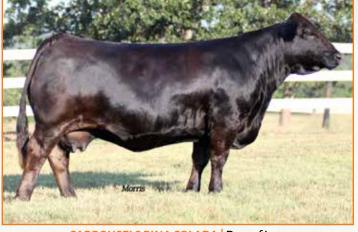

## TA PBRS Great Clada 9183G

LIM-FLEX(54/48.2) COW | 9/1/2019 | DBL POLLED | HOMO BLACK (P1) | PBRS 9183G | LFF2172472

MK CEM SC YG cw RE MB -.20 85 .08 29 35 .65 70

MAGS WINSTON MAGS AVIATOR MAGS XTRA REST

BT CROSSOVER 758N MAGS STRAWBERRY **DHVO DEUCE 132R MAGS UNREST** 

CARROUSELS PINA COLADA | Dam of Lot 1 SUNDAY, OCTOBER 27, 2019 Proof of Progress PBARS RANCH 3

PBRS Ember 7277

LIM-FLEX(35/31.4) COW | 9/22/2017 | DBL POLLED | RED | PBRS 7277E | LFF2141082