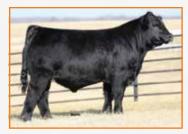

### PBRS Fxcellent ( plada ET

LIM-FLEX(50/43) COW | 8/26/2017 | HET POLLED (T) | HOMO BLACK (T) | PBRS 7236E | LFF2132248

CED BW WW YW MK CEM SC DC YG CW RE MB \$MI 0.7 45 57 75 88 75 22 .5 .04 45 85 45 50 60

Headlining this annual P Bar S Proof of Progress sale is this 50% Lim-Flex female of Colburn Primo. He is the Angus breed-leading son of Dameron First Class from the proven Silveiras Sarahs Dream 1339. Her dam, Carrousels Pina Colada, is a past national champion female who has earned the right to be known as one of the breed's all-time great donors. This daughter of hers is just one of the reasons why. She is a donor in the making! When you consider making an investment of this level is makes it easier when you have a predictable pedigree and proven genetics that are known as the finest in the breed.