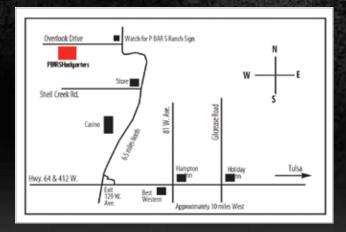

#### **SALE LOCATION:**

P Bar S Ranch, 11720 Overlook Dr., Sand Springs, Oklahoma 74063 See outside back cover for a map and directions.

**AUCTIONEER:** C.K. "Sonny" Booth

### **DIRECTIONS:**

#### FROM TULSA, OKLAHOMA

Take Hwy. 64 - 412 West to Sand Springs. Exit at 129 W. Ave. and follow map.

#### FROM OKLAHOMA CITY, OKLAHOMA

Take I-44 Turnpike to Sapulpa Exit, Hwy. 97; go North to Sand Springs; cross over Ark River Bridge and take Hwy. 64 & 412 West 1 mile to Exit 129 W. Ave. and follow map.