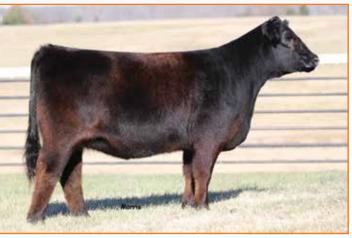

Headlining this annual P Bar S Proof of Progress sale is this 50% Lim-Flex female of Colburn Primo. He is the Angus breed-leading son of Dameron First Class from the proven Silveiras Sarahs Dream 1339. Her dam, Carrousels Pina Colada, is a past national champion female who has earned the right to be known as one of the breed's all-time great donors. This daughter of hers is just one of the reasons why. She is a donor in the making! When you consider making an investment of this level is makes it easier when you have a predictable pedigree and proven genetics that are known as the finest in the breed.

## TA PBRS Great Clada 9183G

LIM-FLEX(54/48.2) COW | 9/1/2019 | DBL POLLED | HOMO BLACK (P1) | PBRS 9183G | LFF2172472

MK CEM SC YG cw RE MB -.20 85 .08 29 35 .65 70

MAGS WINSTON MAGS AVIATOR MAGS XTRA REST