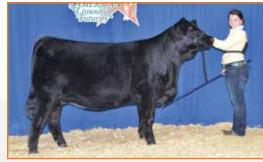

**EXG RS FIRST RATE S903 R3 DAMERON NORTHERN MISS 311** SILVEIRAS STYLE 9303 EXG SARAS DREAM S609 R3 **DHVO DEUCE 132R** MAGS SISTER ACT **GPFF BLAQUE RULON** WL JU JU GAL 149J

What an exciting opportunity here! A guaranteed heifer pregnancy from one of the hottest Angus bulls siring show cattle, Colburn Primo 5153, out of SLKF Sister Act. Many will remember Sister Act from the 2014 Tulsa State Fair where she was named Third Best Supreme Heifer over all breeds. This purebred donor has extraordinary power in her makeup and lineage. Crossed with Colburn Primo should create an out-of-the-world, first-class heifer.