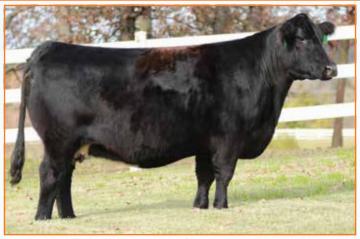

### PBRS Fxcellent ( plada ET

LIM-FLEX(50/43) COW | 8/26/2017 | HET POLLED (T) | HOMO BLACK (T) | PBRS 7236E | LFF2132248

CED BW WW YW MK CEM SC DC YG CW RE MB \$MI 0.7 45 57 75 88 75 22 .5 .04 45 85 45 50 60

Headlining this annual P Bar S Proof of Progress sale is this 50% Lim-Flex female of Colburn Primo. He is the Angus breed-leading son of Dameron First Class from the proven Silveiras Sarahs Dream 1339. Her dam, Carrousels Pina Colada, is a past national champion female who has earned the right to be known as one of the breed's all-time great donors. This daughter of hers is just one of the reasons why. She is a donor in the making! When you consider making an investment of this level is makes it easier when you have a predictable pedigree and proven genetics that are known as the finest in the breed.