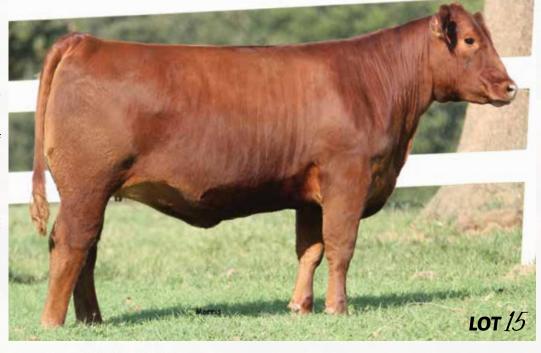

RED BLAIRS BINGO 581B | Sire of Lots 13, 14 & 15

PRBS Ritz is a paternal sister to Lots 13 and 15. We like how Red Blairs Bingo stamps his progeny. They have that functional design and make up that cattlemen appreciate and demand. Her dam, CRSL Mimi, will give you a bit different twist in the Red Angus business. If you're needing more milk in your cows, take look at this girl's Milk EPD, she ranks in the top 1% with a 32. PBRS Ritz is level-topped, capacious and sound on her feet and legs. The calf she is carrying is from J6 Nexus 131F, a Red Angus sire packed full of muscle. You can buy with confidence in this female