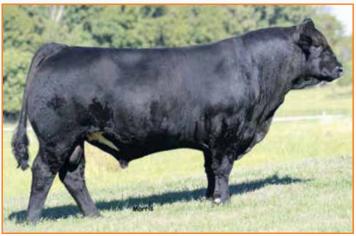

LIM-FLEX(62/56.2) BULL 9/12/2019 HOMO POLLED (P2) DBL BLACK PBRS 9213G LFM2172475

CED BW WW YW MK CEM SC DC YG CW RE MB \$MI BW 66 45 28 40 .64 75 -.01 55 75

**EF XCESSIVE FORCE RLBH DAYS OF THUNDER ET** EF YAFFA 821Y