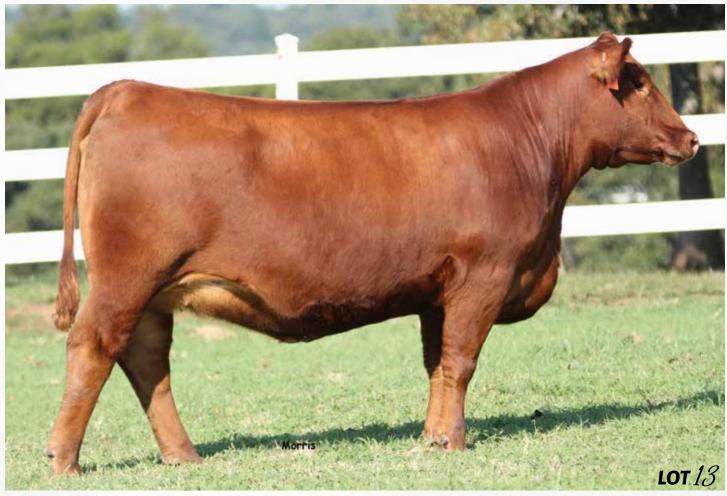

### 13 PBRS Plain 894

RED ANGUS COW | CAT: A | 3/1/2018 | PBRS 894 | 3923451 | [OSF] GM CED BW WW YW MK HPG CEM MB YG CW RE 0.39 60 0.07 6 28 96

**RED RINGSTEAD KARGO 215U RED BLAIRS BINGO 581B** WSF MS YANKEE 13T 12W

#### Safe bred 135 days to PBRS Nexus 794 (RAAA 3813385)

Starting off the Red Angus bred heifer section is this daughter of Red Blairs Bingo 581B one of the most celebrated breeding sires in North America. His progeny have been in high demand due to their consistency and phenotype. PBRS Blair represents him well. Her dam, 5L VISTA 2806-3088, comes from 5L of Montana. PBRS Blair is clean in her lines and moves out freely. The calf she is carrying is from our own Red Angus herd sire PBRS Nexus 794, a son of Silveiras Mission Nexus out of a productive 16 Farms cow. PBRS Blair ranks in the top 17% for CEM, 20% for CED and top 25% for Milk. She is a paternal sister to Lots 14 and 15.