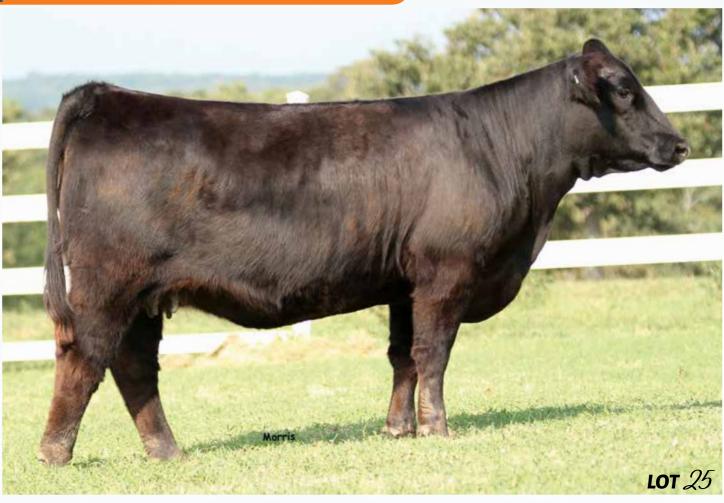

RIVERSTONE CROWN ROYAL | Sire of Lots 25—29

Riverstone Crown Royal semen packages available for \$750 each for 10 units. Contact any member of the sales team.

### 25 PBRS Fasy Girl 7308E

LIM-FLEX(50/44.9) COW | 9/28/2017 | HOMO POLLED (T) | HOMO BLACK (P1) | PBRS 7308E | LFF2143223 DC

YG CW

BW WW YW 78 >95

TMCK DURHAM WHEAT 6030X **RIVERSTONE CROWN ROYAL** HSF YOUR FANTASY

#### Al'd 3.29.19 to AUTO King David (LFM 2141555) Safe bred 200 days to RLBH Days Of Thunder (LFM 2120057)

We are starting off this Spring Bred Purebred and Lim-Flex heifer group with five Riverstone Crown Royal daughters—Lots 25, 26, 27, 28 and 29. This is fantastic set of heifers, and yes, we've made it tough for you to select from; we wanted to offer you the best. Riverstone Crown Royal has been a popular choice among seedstock producers across the county. His progeny have lots of look as well as substance, and are making great cows in production. The dams of these five heifers are powerful donors that deliver each time. Each heifer is bred safe to our resident Limousin herd sire who is a full brother to Air Force One, Days of Thunder. His progeny have a lot look to them with plenty of muscle.