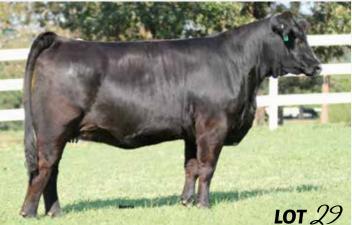

PBRS 71607

LIM-FLEX(50/45.1) COW 3/27/2017 | DBL POLLED | BLACK | PBRS 7160E | LFF2134044

BW WW YW MK CEM SC DC YG CW RE ġΜΙ .66 .08 0.0 25 63 60 -.30 60 21 65 54 45 70 40

MAGS ZAMINDAR **PBRS BOOTLEGGER 4158B** PBRS0111X