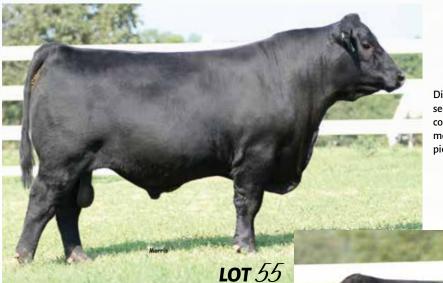

#### LIMOUSIN & LIM-FLEX BULLS

We are starting the Limousin bull section with a trio of AUTO Direct Drive paternal brothers, Lots 55, 56 and 57. As you can see by the pictures, AUTO Direct Drive stamps his progeny with consistency—a lot of rib shape and rear-quarter. They are all freemoving, strong-topped and soggy middled. They have the right pieces and parts and will work in any scenario.

AUTO DIRECT DRIVE 107D | Sire of Lots 55, 56 & 57

LOT 56

### 55 PBRS 8134 FET

LIM-FLEX(68/60.8) BULL 3/10/2018 HOMO POLLED (P1) HOMO BLACK (P3) PBRS 8134F LFM2151267

CED BW WW YW MK CEM SC WW YW 652 1,090 DC YG CW RE MB 25 50 .47 95 -.28 91 80 >95 WLR DIRECT HIT

**AUTO DIRECT DRIVE 107D ET AUTO REBECA 292S** 

MAGS XYLOID MAGS COLLEE MAGS USTICA

KRVN NASKAR 013N MAGS NIGHT AMBUSH LESF ASPHALT 9N **EXLR REBECA 1019P DHVO DEUCE 132R BOHI RHONDA 314R** RITO 112 OF 2536 RITO 616 MAGS MISCHIEF 14M