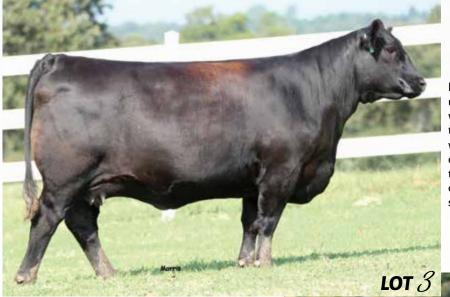

## TA PBRS Great Clada 9183G

LIM-FLEX(54/48.2) COW | 9/1/2019 | DBL POLLED | HOMO BLACK (P1) | PBRS 9183G | LFF2172472

MK CEM SC YG cw RE MB -.20 85 .08 29 35 .65 70

MAGS WINSTON MAGS AVIATOR MAGS XTRA REST

BT CROSSOVER 758N MAGS STRAWBERRY **DHVO DEUCE 132R MAGS UNREST** 

CARROUSELS PINA COLADA | Dam of Lot 1 SUNDAY, OCTOBER 27, 2019 Proof of Progress PBARS RANCH 3

PBRS Ember 7277

LIM-FLEX(35/31.4) COW | 9/22/2017 | DBL POLLED | RED | PBRS 7277E | LFF2141082