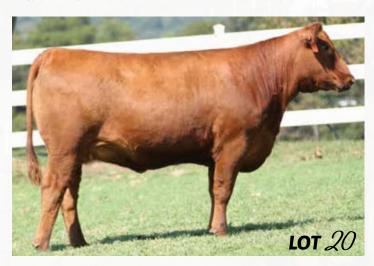

## TA PBRS Great Clada 9183G

LIM-FLEX(54/48.2) COW | 9/1/2019 | DBL POLLED | HOMO BLACK (P1) | PBRS 9183G | LFF2172472

MK CEM SC YG cw RE MB -.20 85 .08 29 35 .65 70

MAGS WINSTON MAGS AVIATOR MAGS XTRA REST

BT CROSSOVER 758N MAGS STRAWBERRY **DHVO DEUCE 132R MAGS UNREST** 

CARROUSELS PINA COLADA | Dam of Lot 1 SUNDAY, OCTOBER 27, 2019 Proof of Progress PBARS RANCH 3

PBRS Ember 7277

LIM-FLEX(35/31.4) COW | 9/22/2017 | DBL POLLED | RED | PBRS 7277E | LFF2141082