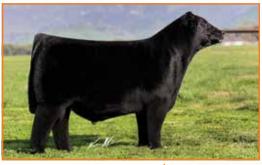

## TA PBRS Great Clada 9183G

LIM-FLEX(54/48.2) COW | 9/1/2019 | DBL POLLED | HOMO BLACK (P1) | PBRS 9183G | LFF2172472

MK CEM SC YG cw RE MB -.20 85 .08 29 35 .65 70

MAGS WINSTON MAGS AVIATOR MAGS XTRA REST