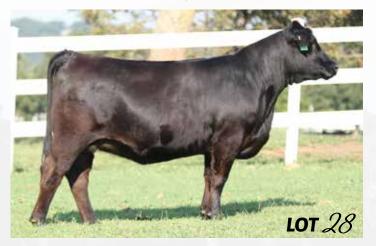

### 28 PBRS 7368 FET

LIM-FLEX(75/67.2) COW | 11/4/2017 | HET POLLED (T) | HOMO BLACK (P1) | PBRS 7368E | LFF2143230

CED BW WW YW MK CEM SC DC YG CW RE MB \$MI 10 10 1.6 57 83 25 7 1.1 70 75 90 95 25 40 30 -.50 15 95 40 95

Al'd 3.29.19 to PBRS Bunk House 48B (LFM 2057521) Safe bred 200 days to RLBH Days Of Thunder (LFM 2120057)

PBRS 7361E ET
LIM-FLEX(75/67.2) COW | 11/1/2017 | HET POLLED (T) | HOMO BLACK (T) | PBRS

7361E LFF2143227