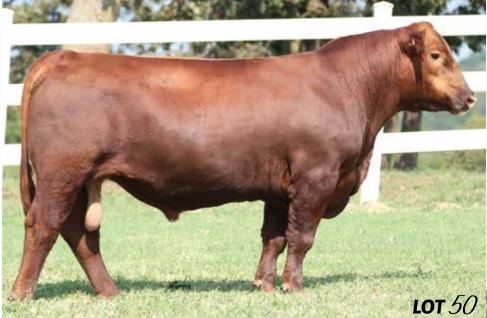

### PBRS 9272

LIM-FLEX(50/45.1) | DUE: 9/22/2019 | DBL POLLED | HOMO BLACK | PBRS 9272G | APPLIED

CED BW WW YW MK CEM SC DC YG CW RE MB

**GAMBLES HOT ROD** SILVEIRAS ELBA 2520

**DHVO DEUCE 132R** MAGS XRAY MAGS RAMADA

FAMOUS 7001 **CHAMPION HILL LADY 703 TWIN VALLEY PRECISION E161** DARELBA55 **GPFF BLAOUF RULON** AMY 10 DHAN 201 TNUH BLUF PRINT 245H MAGS MANDA

Limitless future possibilities. This calf is sired by Silveiras Style out of MAGS Xray, a daughter of the past national champions DHVO Deuce from MAGS Ramada. The lineage behind Ramada is like no other. This is a strong mating that will add a tremendous amount of value and promotion to your program. Sells with her registered Lim-Flex recip, PBRS 5149C.