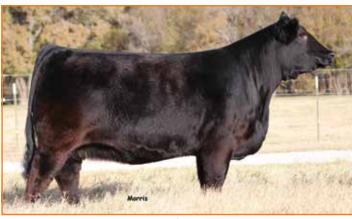

PBRS Elusive 7313E is a daughter of SBLX First Class and one who comes with her first calf. SBLX First Class is a son of Dameron First Class from the breed matriarch, MAGS Manuela. His daughters are now in production and they have surpassed all of our expectations. Just like this one, they are big footed and sound in their structure. This young brood cow ranks in the top 10% of the breed for MB with a .34 and top 20% for BW with a -o.2, CEM with an 8 and \$MTI with a 60.