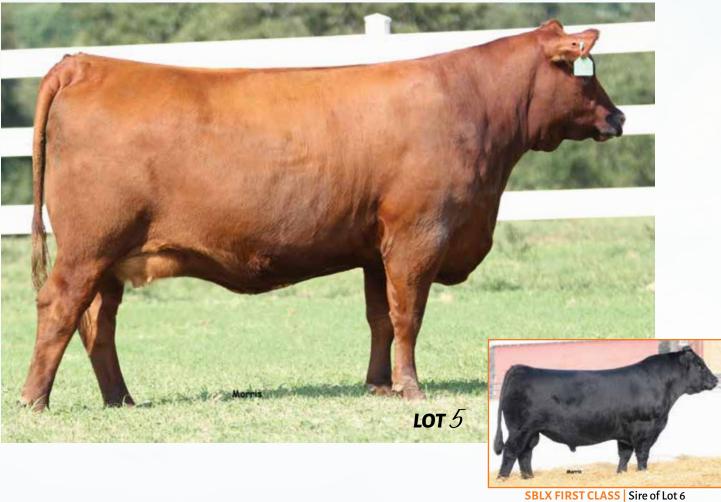

PBRS Jood inter 9214G

RLBH DAYS OF THUNDER ET | Sire of Lot 2A

LIM-FLEX(49/43.6) BULL | 9/12/2019 | DBL POLLED | BLACK | PBRS 9214G | LFM2172474

CED BW WW YW MK CEM SC DC YG CW RE MB \$MI BW
10 0.4 58 92 18 6 12 -.14 26 .44 .08 52
RRank 70 35 85 80 90 60 50 95 45 95 40 60

EF XCESSIVE FORCE

D A TRAVELER 004 703

CFLX MOLLYS IMAGE

One of the great and unique things we have going on at P Bar S is the

ability to cross our Limousin and Lim-Flex with our Red Angus cattle. The blending of the two has created the exact results we had hoped for, and this female is a prime example. PBRS Ember 7277 is a daughter of the once