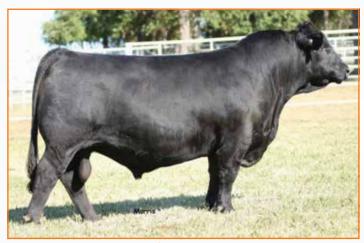

Leading off the Red Angus bulls is PBRS Bingo 8164, a cool-looking bull who has a commanding presence. He is a cattleman's bull being chock-full of muscle, stands on a big foot, and wide, straight-lined topped. His sire is the popular Red Blairs Bingo and out of a Carrousel cow. PBRS Bingo packs a punch of incredible power in a phenotypic package that the most discriminating cattlemen demands. He offers a nice BW to YW spread of 71 lbs. to 1,137 lbs. From the ground up this bull is as correct as you can make one.

RED BLAIRS BINGO 581B | Sire of Lot 48

SIX MILE TAURUS 519A | Sire of Lots 49, 50 & 51

49 PBRS awws 8109

RED ANGUS BULL | CAT: A | 3/5/2018 | PBRS 8109 | 3963895

CM CED BW WW YW MK HPG CEM MB YG CW RE BW WW YW 0.32 0.03 12 0.03 79 14 87 57 682 1,086