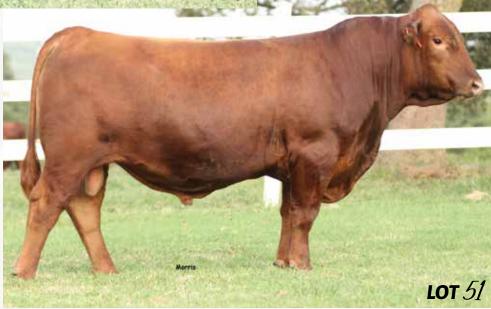

SILVEIRAS STYLE 9303 | Sire of Lot 9

EF ZYNGA 356Z Dam of Lot 10

10 EF Zynga 356Z

LIM-FLEX(50/44.1) COW | 2/29/2012 | HOMO POLLED (T) | BLACK | ETHR 356Z | LFF2014372 CED BW WW YW MK CEM SC DC YG CW RE MB \$MI

#### Selling 5 embryos by the bull of the buyer's choice.

You get to mate her the way you want! Yes, you read that right. It doesn't get much better than that. EF Zynga 356Z is a daughter of TC Total 410 from MAGS Pretty Christine (she goes back to the original EXLR Daktoa sire). When you study her picture, you see a soggy, broody female that will make functional cattle. You won't go wrong with this investment, no matter the sire.