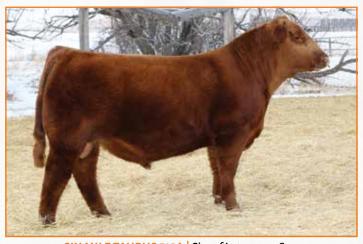

### PBRS Fxcellent ( plada ET

LIM-FLEX(50/43) COW | 8/26/2017 | HET POLLED (T) | HOMO BLACK (T) | PBRS 7236E | LFF2132248

CED BW WW YW MK CEM SC DC YG CW RE MB \$MI 0.7 45 57 75 88 75 22 .5 .04 45 85 45 50 60

Headlining this annual P Bar S Proof of Progress sale is this 50% Lim-Flex female of Colburn Primo. He is the Angus breed-leading son of Dameron First Class from the proven Silveiras Sarahs Dream 1339. Her dam, Carrousels Pina Colada, is a past national champion female who has earned the right to be known as one of the breed's all-time great donors. This daughter of hers is just one of the reasons why. She is a donor in the making! When you consider making an investment of this level is makes it easier when you have a predictable pedigree and proven genetics that are known as the finest in the breed.