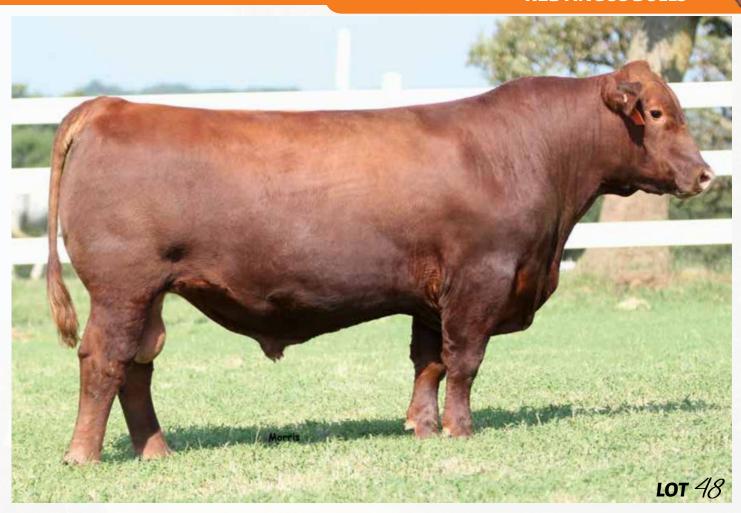

RED BLAIRS BINGO 581B | Sire of Lot 48

SIX MILE TAURUS 519A | Sire of Lots 49, 50 & 51

49 PBRS awws 8109

RED ANGUS BULL | CAT: A | 3/5/2018 | PBRS 8109 | 3963895

CM CED BW WW YW MK HPG CEM MB YG CW RE BW WW YW 0.32 0.03 12 0.03 79 14 87 57 682 1,086

Here's is a son of Six Mile Taurus, a two-time national champion who is siring cattle with lots of style and practicality. PBRS Taurus 8109 is big bodied, level in his top, and structured as functional as they make herd sires. This guy gets out and covers his tracks nicely with softness in his pasterns. This is the kind of bull you want siring your next calf crop. He ranks in the top 2% for Milk, and top 14% for YG. He is a paternal brother to Lot 50.