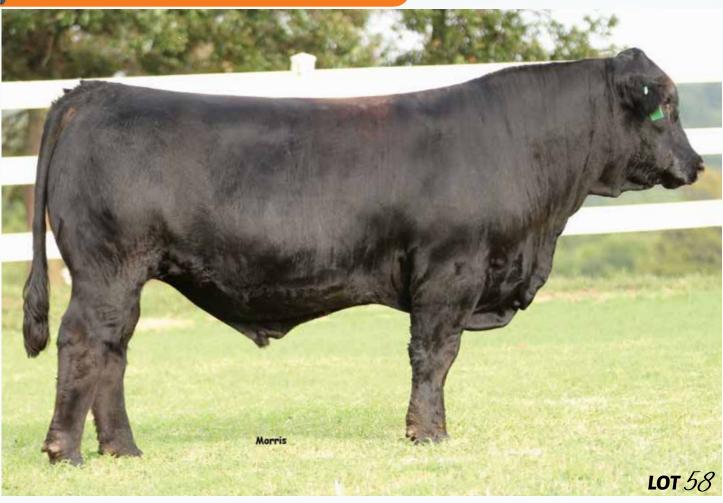

## 58 PBRS 7384 ET

PERCENTAGE(85/76.6) BULL | 12/5/2017 | HOMO POLLED (T) | DBL BLACK | PBRS 7384E | NXM2143222 CED BW WW YW MK CEM SC DC YG CW RE MB \$MI BW WW YW 74 95 27 8 10 20 7 85 .7 85 -.21 -.46

A son of Riverstone Crown Royal, whose progeny have been in high demand across the country, out of an LH U Haul daughter that has an impressive lineage. Lots of predictability built into this massive herd sire. PBRS 7384E is soft in his pasterns, wide topped and homozygous polled. Ranks in the top 10% for Milk, 15% for CEM and 20% for CEM.