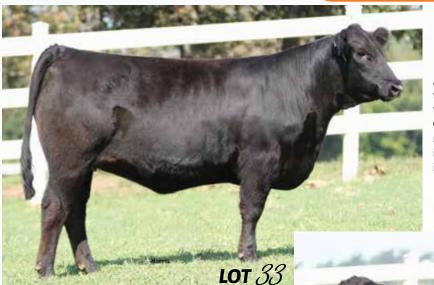

33 PBRS 8110 FET

PERCENTAGE(79/72.1) COW 3/5/2018 HOMO POLLED (P2) HOMO BLACK (P1) PBRS 8110F NXF2151268

CED BW WW YW MK CEM SC DC YG CW RE MB -.40 70 22 59 70 43 60 50 >95 35 75

MAGS WINSTON MAGS AVIATOR MAGS XTRA REST

MNWS FRONTIER 507R EF UP TO THE CHALLENGE EF BLUE 1 347R

BT CROSSOVER 758N MAGS STRAWBERRY **DHVO DEUCE 132R MAGS UNREST GPFF BLAQUE RULON** WELZ MACY 203M **TNUH BLUE PRINT 245H** EXLR 231]

Safe bred AI 5.31.19 to PBRS Bunk House 48B (LFM 2057521)