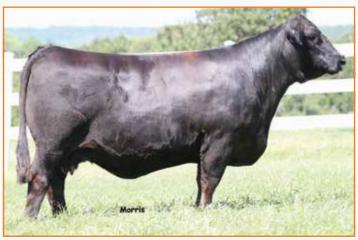

PBRS 71427

LIM-FLEX(62/56.7) COW 3/20/2017 HOMO POLLED (P1) BLACK PBRS 7142E LFF2134043

CED BW WW YW CW RE DC YG 11 45 2.1 85 74 10 104 30 -.40 40 24 40 .83 -.02 55 35

MAGS ZAMINDAR **PBRS BOOTLEGGER 4158B** PBRS0111X