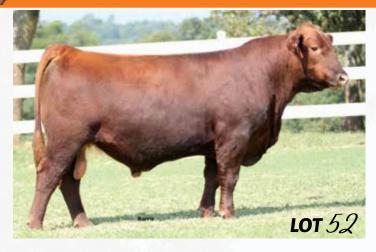

MAGS ZENOVIA | Dam of Lot 11

### MAGS Zenovia

LIM-FLEX(62/55.9) COW 3/7/2012 HOMO POLLED (T) HOMO BLACK (P2) MAGS 3942Z LFF2008498

CED BW WW YW MK CEM SC DC YG CW RE MB \$MI 29 .66 .29 25 60 10

**DHVO DEUCE 132R BOHI RHONDA 314R** 

**AUTO DOLLAR GENERAL 122R** GS UNREMARKABLE COLOR **HA LADY 1079** 

#### Selling 5 embryos by the bull of the buyer's choice.

MAGS Zenovia 3942A is a big-league female sired by the once All-American Futurity supreme champion bull, MAGS Xyloid. Her dam is a daughter of AUTO Dollar General who sires cattle the way breeders demand them out of an Angus dam. Zenovia is an eye-appealing female who is level from her hooks to pins, has a nice udder in lactation and clean fronted. She offers a sound set of numbers as well. The only choice you have to make is to which sire you'll breed her too.