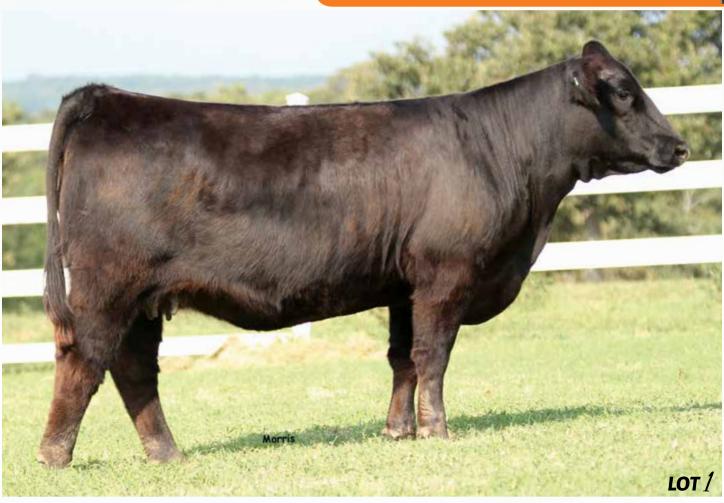

### PBRS Fxcellent ( plada ET

LIM-FLEX(50/43) COW | 8/26/2017 | HET POLLED (T) | HOMO BLACK (T) | PBRS 7236E | LFF2132248

CED BW WW YW MK CEM SC DC YG CW RE MB \$MI 0.7 45 57 75 88 75 22 .5 .04 45 85 45 50 60

Headlining this annual P Bar S Proof of Progress sale is this 50% Lim-Flex female of Colburn Primo. He is the Angus breed-leading son of Dameron First Class from the proven Silveiras Sarahs Dream 1339. Her dam, Carrousels Pina Colada, is a past national champion female who has earned the right to be known as one of the breed's all-time great donors. This daughter of hers is just one of the reasons why. She is a donor in the making! When you consider making an investment of this level is makes it easier when you have a predictable pedigree and proven genetics that are known as the finest in the breed.