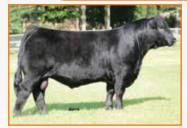

## TA PBRS Great Clada 9183G

LIM-FLEX(54/48.2) COW | 9/1/2019 | DBL POLLED | HOMO BLACK (P1) | PBRS 9183G | LFF2172472

MK CEM SC YG cw RE MB -.20 85 .08 29 35 .65 70

MAGS WINSTON MAGS AVIATOR MAGS XTRA REST