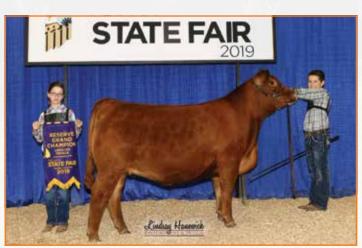

PBRS FIRST SUSPECT | 2019 IN State Fair Rs. Ch. Limousin Female
Owned by Jacob Shuter