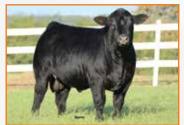

PBRS Jood inter 9214G

RLBH DAYS OF THUNDER ET | Sire of Lot 2A

LIM-FLEX(49/43.6) BULL | 9/12/2019 | DBL POLLED | BLACK | PBRS 9214G | LFM2172474

CED BW WW YW MK CEM SC DC YG CW RE MB \$MI BW
10 0.4 58 92 18 6 12 -.14 26 .44 .08 52
RRank 70 35 85 80 90 60 50 95 45 95 40 60

EF XCESSIVE FORCE

D A TRAVELER 004 703

CFLX MOLLYS IMAGE

One of the great and unique things we have going on at P Bar S is the

ability to cross our Limousin and Lim-Flex with our Red Angus cattle. The blending of the two has created the exact results we had hoped for, and this female is a prime example. PBRS Ember 7277 is a daughter of the once